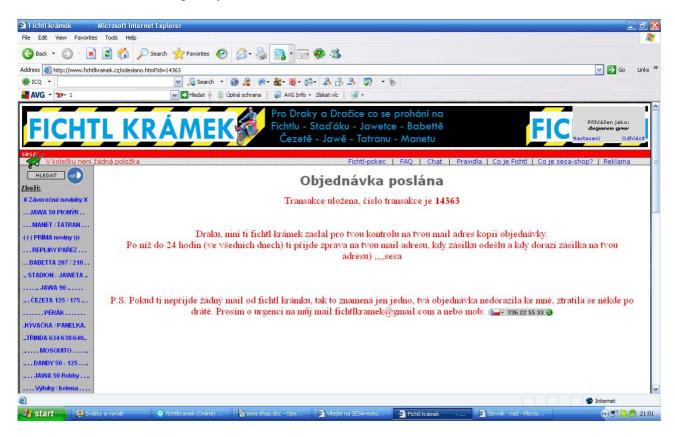

Click **OBJEDNEJ** to complete your order.

This page means that your order is sent. It means Sesa will send you bank details soon. Please remember the only one way to make a payment is to send money to Sesa's bank account. Sending parcels abroad is a little complicated, so please be patient. In case you need to translate any Czech word into different languages, please use translator on <a href="http://slovnik.seznam.cz/">http://slovnik.seznam.cz/</a>. You should receive an email within 24 hours (weekdays) with a copy of your order for you to check.

P. S. If you do not get mail from Fichtlkrámku, it means only one thing, your order did not arrive to me, or has been lost somewhere along the wire. Please mail reminder on <a href="mailto:fichtlkramek@gmail.com">fichtlkramek@gmail.com</a> or my cell phone 736 22 55 33.