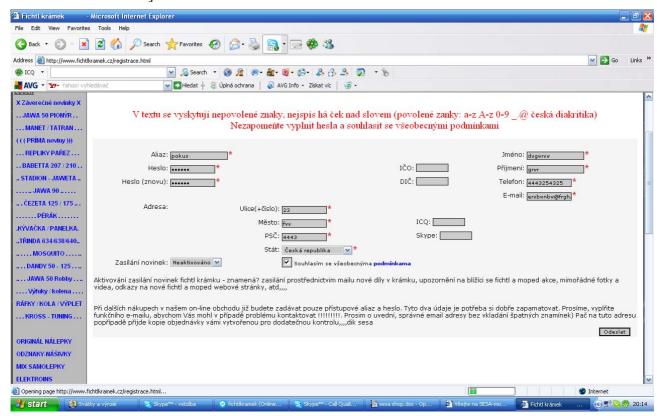

Ulice + cislo – street + house number

Mesto - town

PSC – post code

Stat – choose Ceska republika [Czech republic] and later write in note your country

In case you will see this screen, there is a problem, probably there are not permitted characters, or the password is missing or there is not ticked <u>Souhlasim se vseobecnyma podminkama</u> [I agree Terms and conditions].