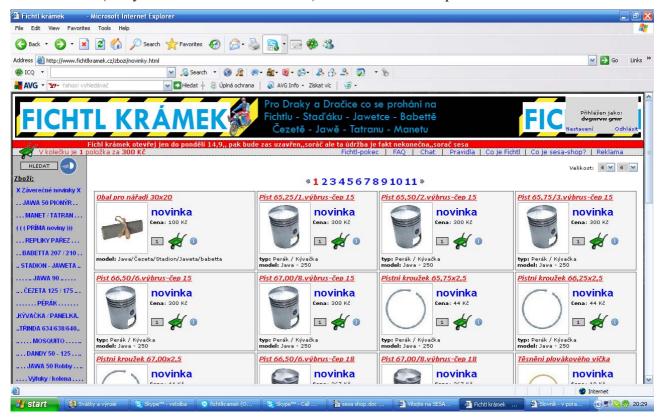

If you see this screen, everything is all right and you can click SEM to continue shopping.

Make your shopping by clicking the green barrow, or type required number of parts in the field left of the barrow (roll your cursor over the barrow) in the field of each part.