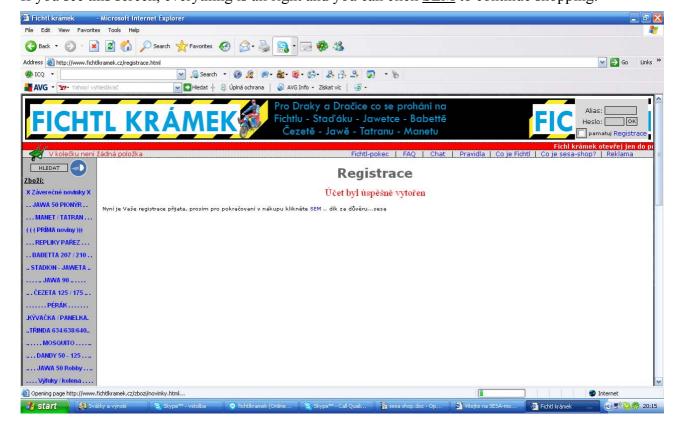

If you see this screen, everything is all right and you can click SEM to continue shopping.

Make your shopping by clicking the green barrow, or type required number of parts in the field left of the barrow (roll your cursor over the barrow) in the field of each part.