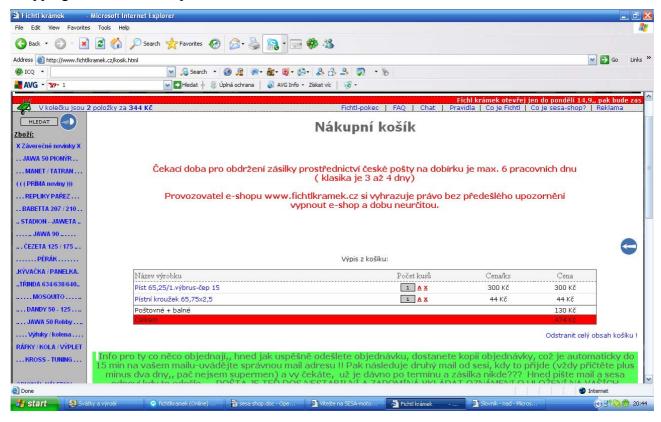

Any time you can click the green barrow in the left top corner of page to see or change your shopping basket or to complete the order.

You can remove any item by clicking red X. Please remember the post fee will be higher than the <u>Poštovné + balné</u> price shown, to send the parcel to other European countries. Click <u>Přistoupit k pokladně</u> [proceed to checkout] at the end of the page, or <u>Pokracuj</u> to continue shopping.