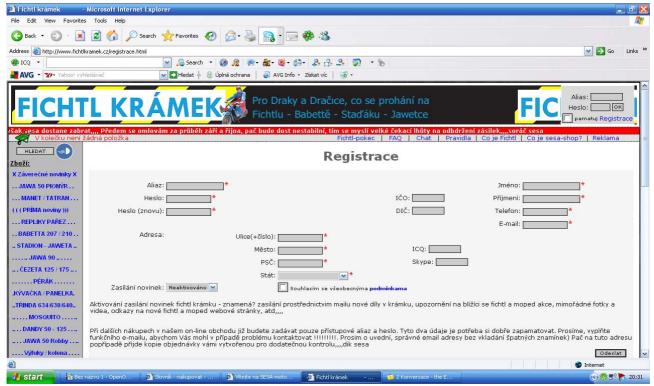

## fill the registration form:

Aliaz – username

Heslo – password

Heslo (znovu) – retype password

Jmeno – first name

Prijmeni – surname

telefon - telephone number

E-mail – please enter working email, Sesa shop will use this address to contact you.

Ulice + cislo – street + house number

Mesto - town

PSC – post code

Stat – choose Ceska republika [Czech republic] and later write in note your country

In case you will see this screen, there is a problem, probably there are not permitted characters, or the password is missing or there is not ticked <u>Souhlasim se vseobecnyma podminkama</u> [I agree Terms and conditions].